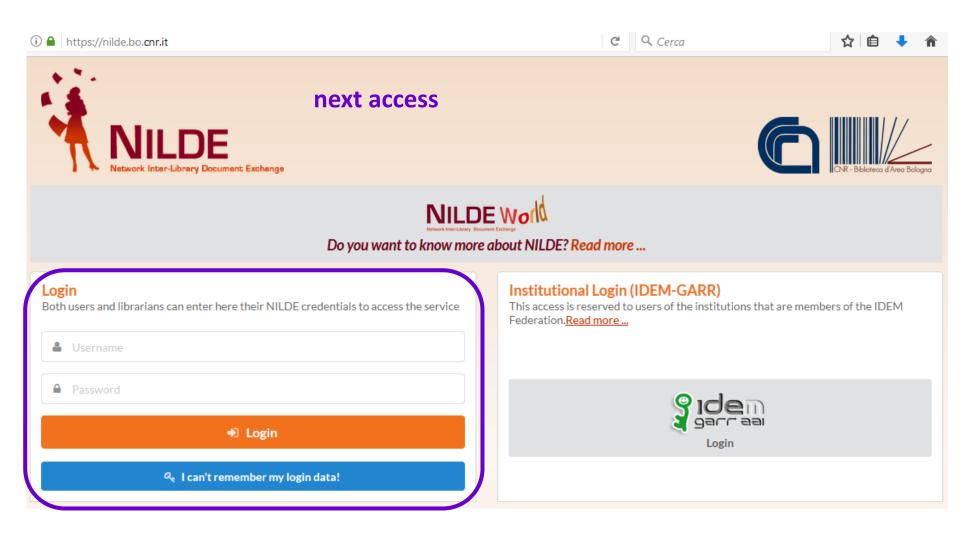

venti sull'impianto elettrico nella ... Read more Archive

♠ Registration > User

#### User registration

Registration completed, your account has been created

It is necessary to wait for the chosen library to enable your account. An e-mail will notify you that you have been enabled to the NILDE service.

Username: Richard Biguzzi

Password: ..... First Name: Richard Last Name: Biguzzi

Mother tongue: en

Title: VISITING PROFESSOR Preferred language: en

you will get a warning via email that your request for registration has been sent to the library and another one that you are entitled to ask for articles

Library: | Biblioteca: Biblioteca interdipartimentale di Veterinaria. Biblioteca di Acquacoltura e igiene delle produzioni ittiche - Cesenatico

< Back to Home-page > Print

















# INSERTION OF REFERENCES AND REQUESTS FOR ARTICLES

## you arrive anyway at this first screenshot

Select the document type:

- > Article in order to ask for an article from a journal
- > Part of a Book in order to ask for a chapter from a book