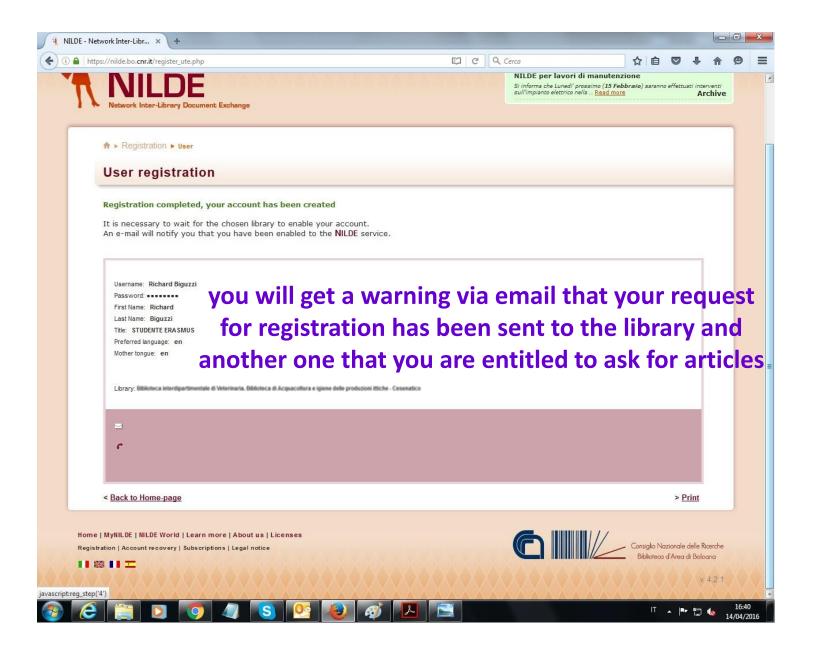

#### User registration

Registration completed, your account has been created

It is necessary to wait for the chosen library to enable your account. An e-mail will notify you that you have been enabled to the NILDE service.

Username: Richard Biguzzi

Password: ..... First Name: Richard Last Name: Biguzzi

Mother tongue: en

Title: VISITING PROFESSOR Preferred language: en

you will get a warning via email that your request for registration has been sent to the library and another one that you are entitled to ask for articles

Library: | Biblioteca: Biblioteca interdipartimentale di Veterinaria. Biblioteca di Acquacoltura e igiene delle produzioni ittiche - Cesenatico

< Back to Home-page > Print