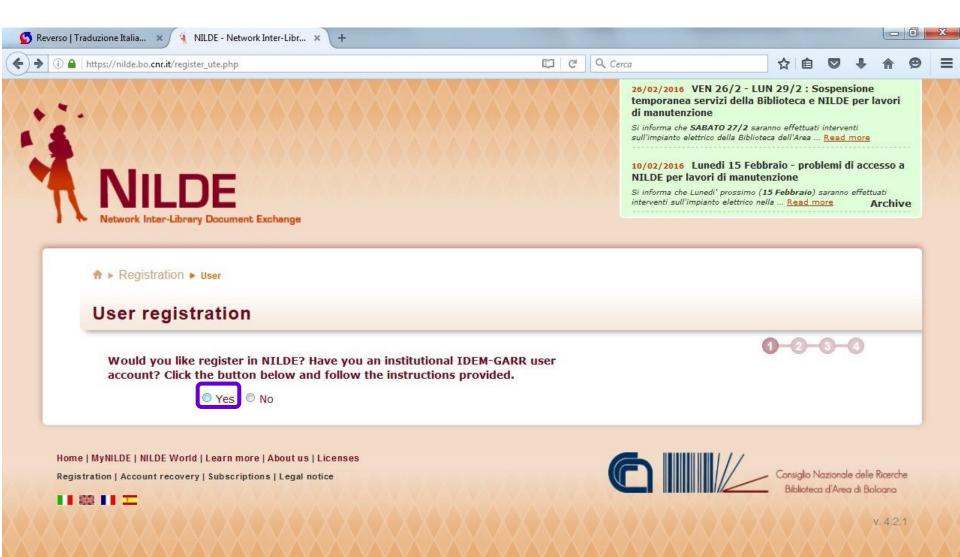

#### **ACCOUNT CREATION**

NILDE per lavori di manutenzione

Si informa che Lunedi' prossimo (15 Febbraio) saranno effettuati interventi sull'impianto elettrico nella ... Read more Archive

♠ Registration > User