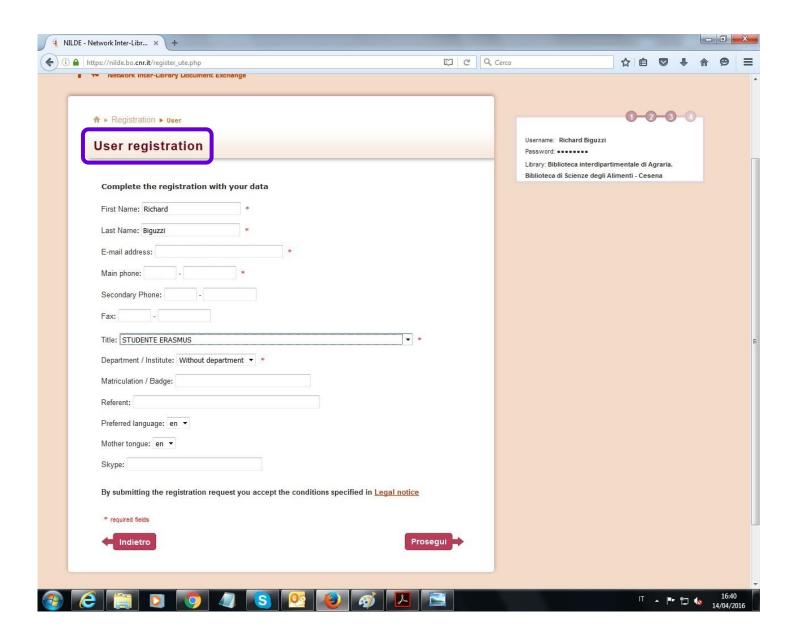

#### **ACCOUNT CREATION**

NILDE per lavori di manutenzione

Si informa che Lunedi' prossimo (15 Febbraio) saranno effettuati interventi sull'impianto elettrico nella ... Read more Archive

♠ Registration > User

#### User registration

Registration completed, your account has been created

It is necessary to wait for the chosen library to enable your account. An e-mail will notify you that you have been enabled to the NILDE service.