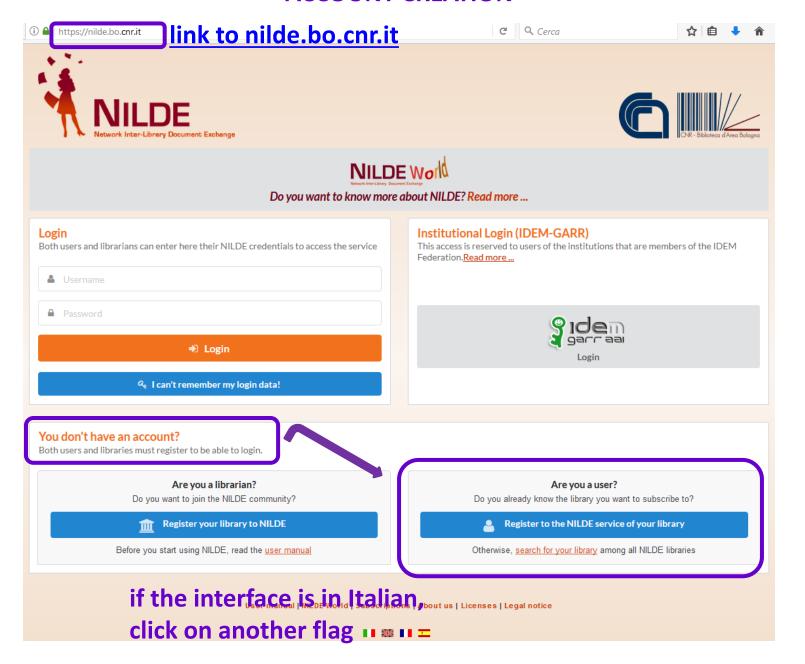

#### **ACCOUNT CREATION**

NILDE per lavori di manutenzione

Si informa che Lunedi' prossimo (15 Febbraio) saranno effettuati interventi sull'impianto elettrico nella ... Read more Archive

♠ Registration > User