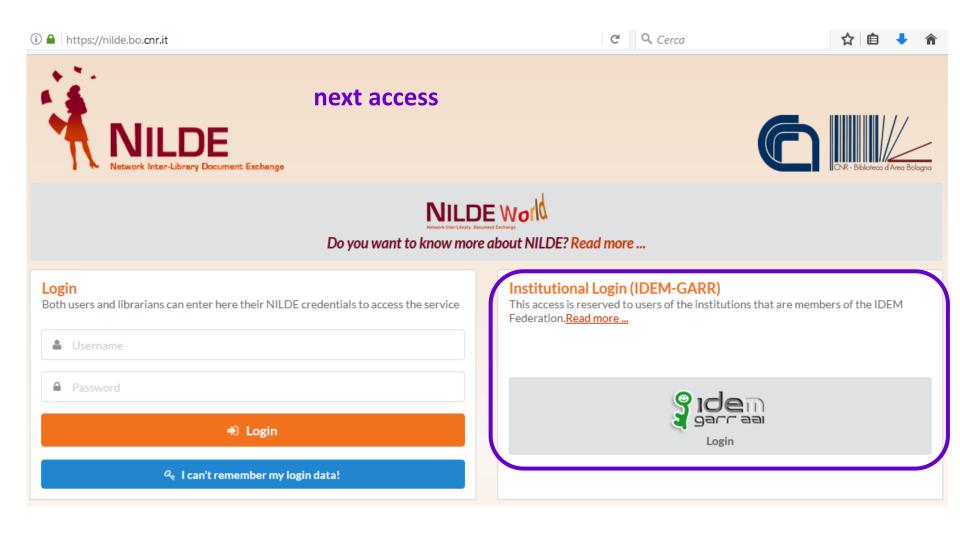

#### **ACCOUNT CREATION**

If You are an INSTITUTIONAL USER (UNIBO personnel) go to the next slide.

If You are NOT an INSTITUTIONAL USER go to the slide n. 12.

#### **ACCOUNT CREATION**

NILDE per lavori di manutenzione

Si informa che Lunedi' prossimo (15 Febbraio) saranno effettuati interventi sull'impianto elettrico nella ... Read more Archive

♠ Registration > User