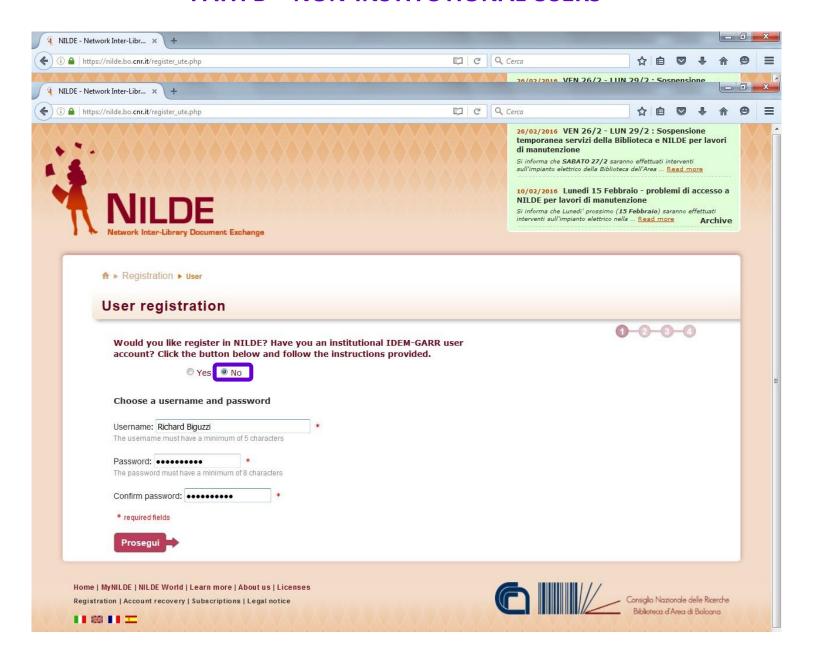

#### **ACCOUNT CREATION**

If You are an INSTITUTIONAL USER (UNIBO personnel) go to the next slide.

If You are NOT an INSTITUTIONAL USER go to the slide n. 12.

#### **ACCOUNT CREATION**

NILDE per lavori di manutenzione

Si informa che Lunedi' prossimo (15 Febbraio) saranno effettuati interventi sull'impianto elettrico nella ... Read more Archive

♠ Registration > User