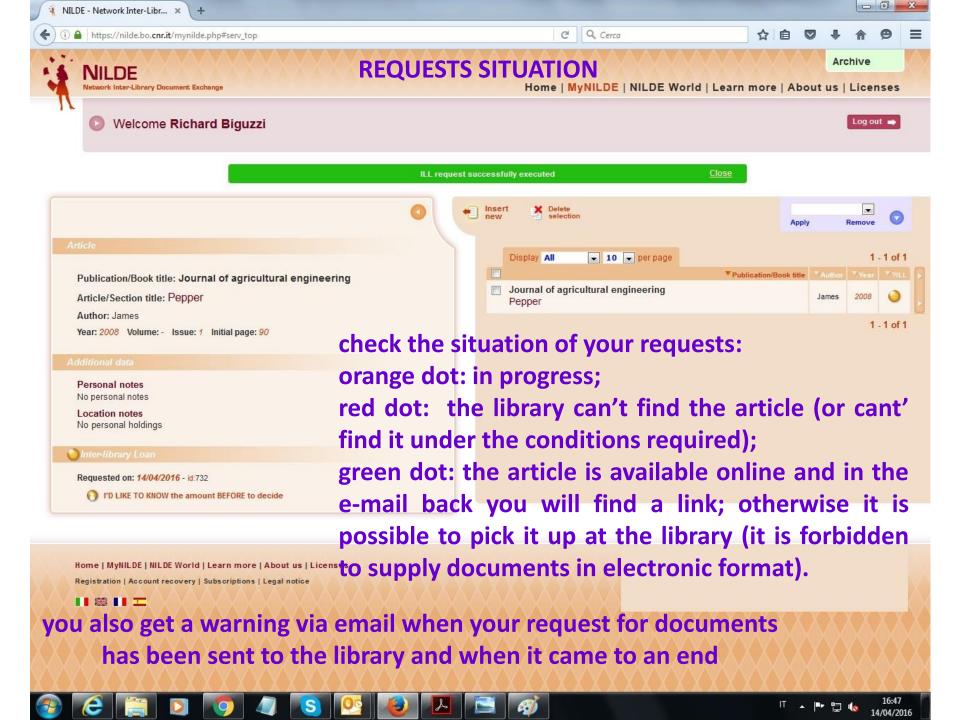

ou that you have been enabled to the NILDE service.

Username: Richard Biguzzi

Password: ..... First Name: Richard Last Name: Biguzzi

Mother tongue: en

Title: VISITING PROFESSOR Preferred language: en

you will get a warning via email that your request for registration has been sent to the library and another one that you are entitled to ask for articles

Library: | Biblioteca: Biblioteca interdipartimentale di Veterinaria. Biblioteca di Acquacoltura e igiene delle produzioni ittiche - Cesenatico

< Back to Home-page > Print

















# INSERTION OF REFERENCES AND REQUESTS FOR ARTICLES

## you arrive anyway at this first screenshot

Select the document type:

- > Article in order to ask for an article from a journal
- > Part of a Book in order to ask for a chapter from a book