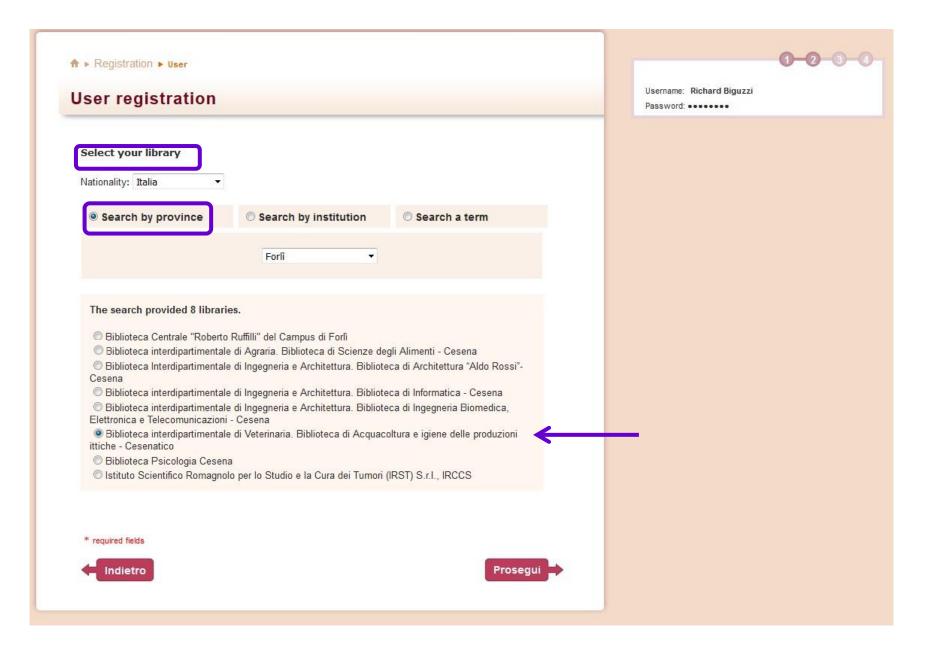

#### **ACCOUNT CREATION**

If You are an INSTITUTIONAL USER (UNIBO personnel) go to the next slide.

If You are NOT an INSTITUTIONAL USER go to the slide n. 12.

#### **ACCOUNT CREATION**

NILDE per lavori di manutenzione

Si informa che Lunedi' prossimo (15 Febbraio) saranno effettuati interventi sull'impianto elettrico nella ... Read more Archive

♠ Registration > User