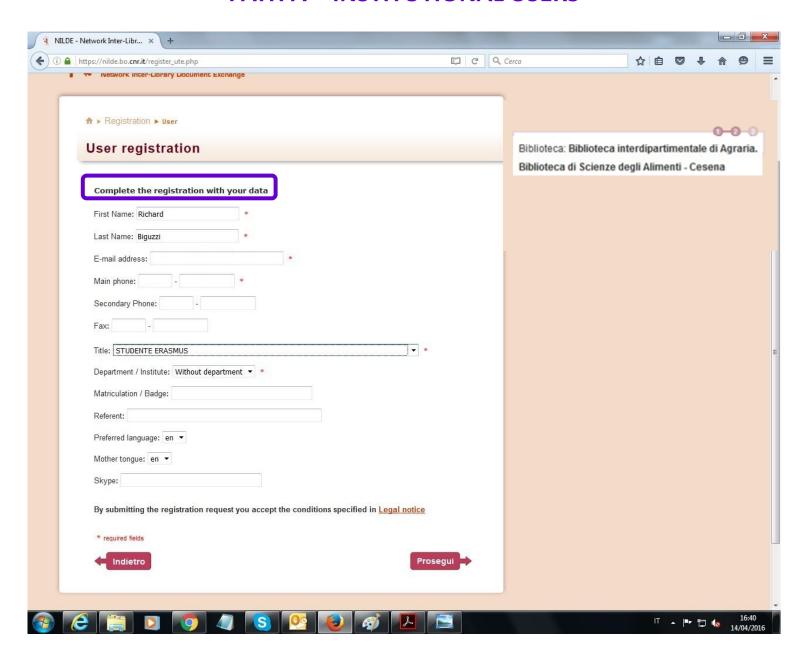

#### **ACCOUNT CREATION**

If You are an INSTITUTIONAL USER (UNIBO personnel) go to the next slide.

If You are NOT an INSTITUTIONAL USER go to the slide n. 12.

#### User registration

Registration completed, your account has been created

It is necessary to wait for the chosen library to enable your account. An e-mail will notify you that you have been enabled to the NILDE service.

Username: Richard Biguzzi

Password: ..... First Name: Richard Last Name: Biguzzi

Mother tongue: en

Title: VISITING PROFESSOR Preferred language: en

you will get a warning via email that your request for registration has been sent to the library and another one that you are entitled to ask for articles

Library: | Biblioteca: Biblioteca interdipartimentale di Veterinaria. Biblioteca di Acquacoltura e igiene delle produzioni ittiche - Cesenatico

< Back to Home-page > Print