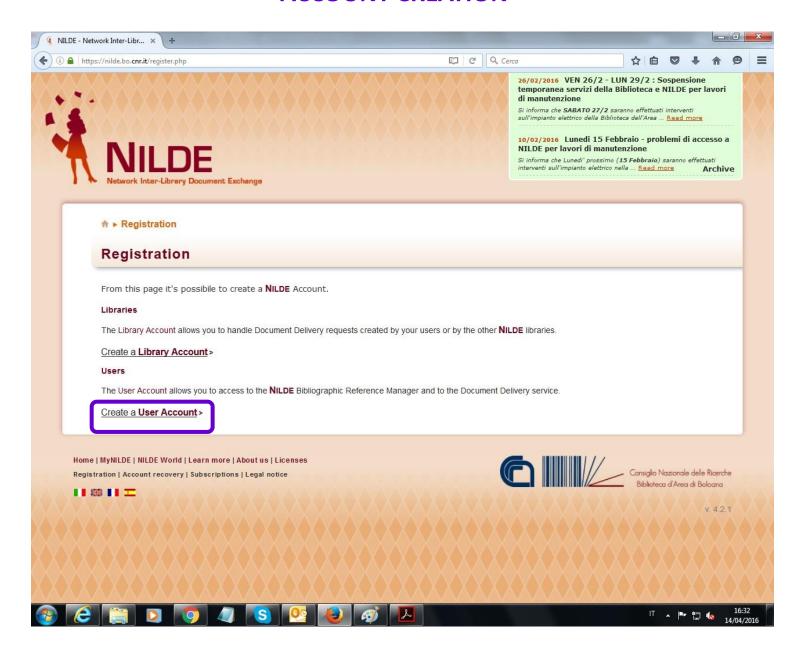

#### **ACCOUNT CREATION**

NILDE per lavori di manutenzione

Si informa che Lunedi' prossimo (15 Febbraio) saranno effettuati interventi sull'impianto elettrico nella ... Read more Archive

♠ Registration > User