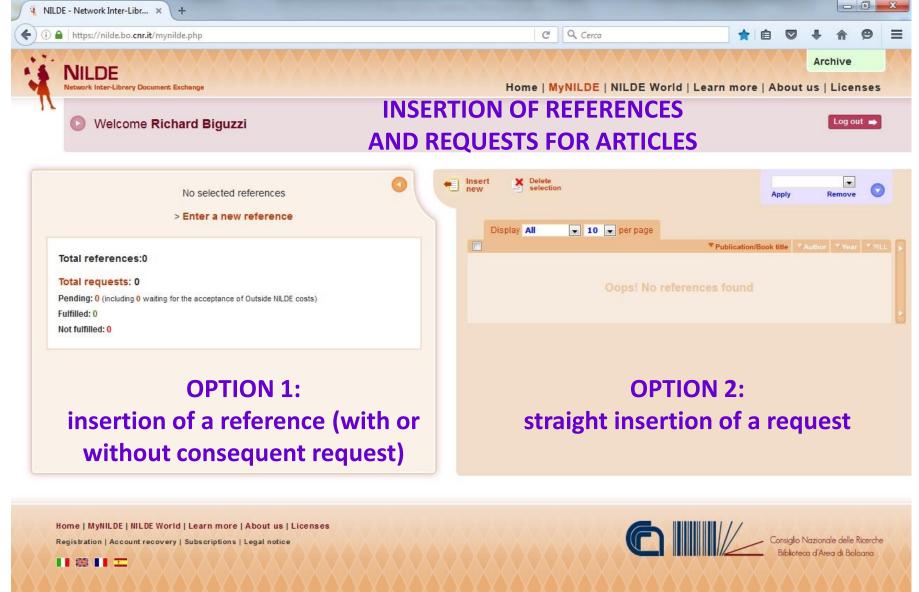

nti sull'impianto elettrico nella ... Read more Archive

♠ Registration > User

#### User registration

Registration completed, your account has been created

It is necessary to wait for the chosen library to enable your account. An e-mail will notify you that you have been enabled to the NILDE service.

Username: Richard Biguzzi

Password: ..... First Name: Richard Last Name: Biguzzi

Mother tongue: en

Title: VISITING PROFESSOR Preferred language: en

you will get a warning via email that your request for registration has been sent to the library and another one that you are entitled to ask for articles

Library: | Biblioteca: Biblioteca interdipartimentale di Veterinaria. Biblioteca di Acquacoltura e igiene delle produzioni ittiche - Cesenatico

< Back to Home-page > Print

















# INSERTION OF REFERENCES AND REQUESTS FOR ARTICLES

## you arrive anyway at this first screenshot

Select the document type:

- > Article in order to ask for an article from a journal
- > Part of a Book in order to ask for a chapter from a book