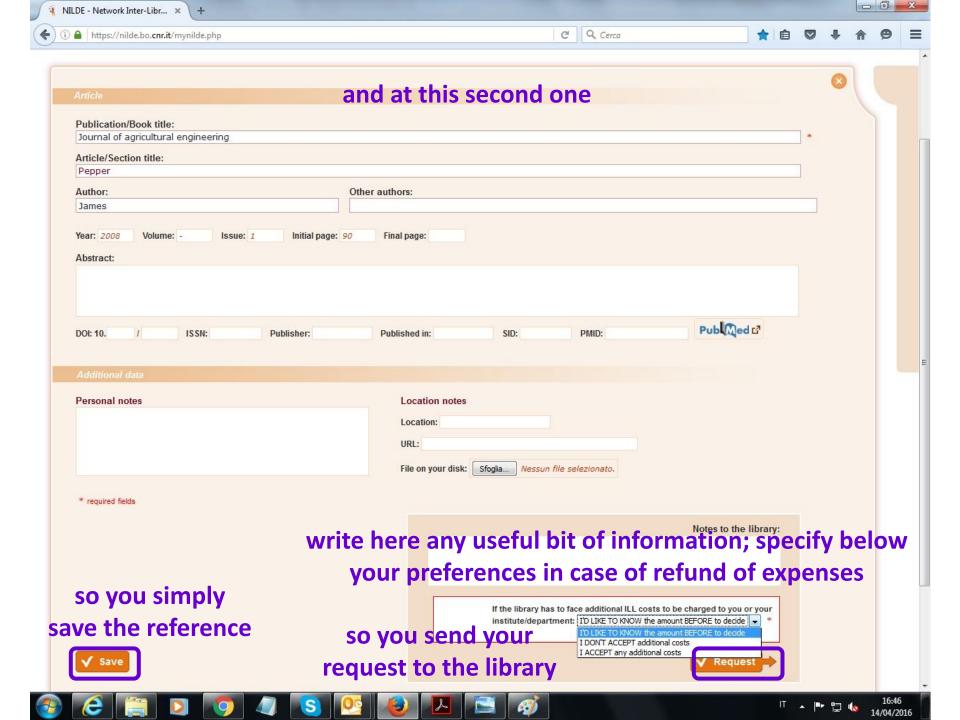

## you arrive anyway at this first screenshot

Select the document type:

- > Article in order to ask for an article from a journal
- > Part of a Book in order to ask for a chapter from a book